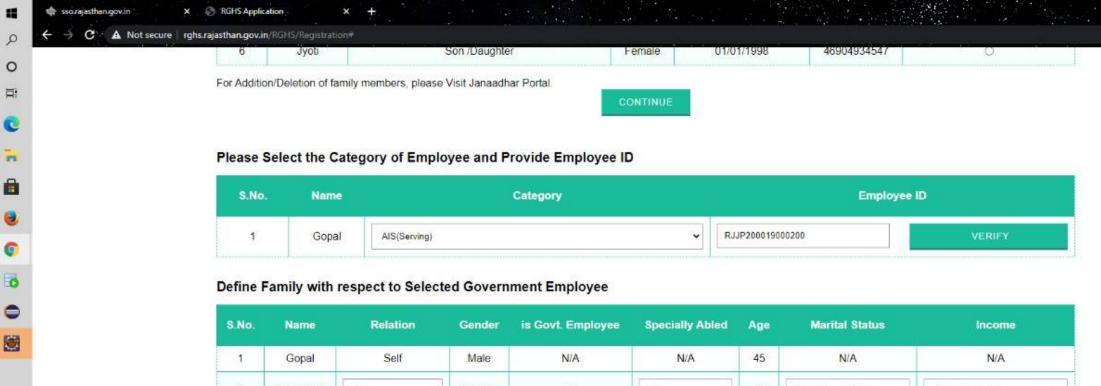

# Please Select the Category of Employee and Provide Employee ID

| S.No. | Name  | Category     | Employee ID             |  |  |  |  |  |
|-------|-------|--------------|-------------------------|--|--|--|--|--|
| 1     | Gopal | AIS(Serving) | RJJP200019000200 VERIFY |  |  |  |  |  |

# Please Select the Category of Employee and Provide Employee ID

| S.No. | Name  | Category     | Employee ID      |        |  |  |  |
|-------|-------|--------------|------------------|--------|--|--|--|
| t     | Gopal | AlS(Serving) | RJJP200019000200 | VERIFY |  |  |  |