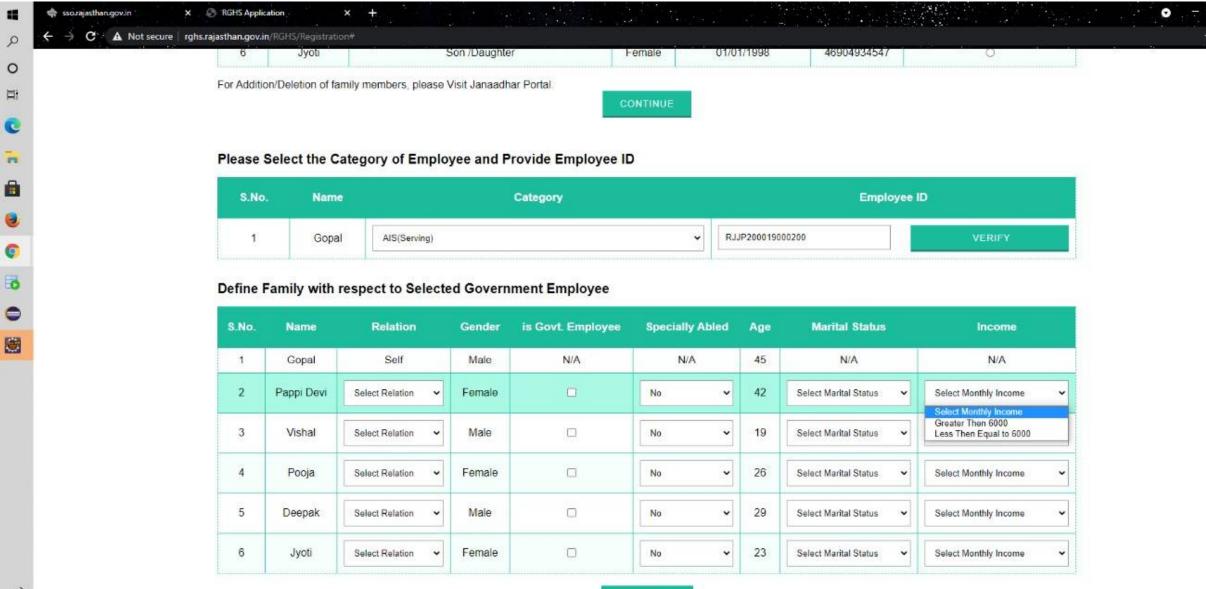

# Please Select the Category of Employee and Provide Employee ID

Son /Daughter

Son /Daughter

| S.No. | Name  | Category                                |   | Employee ID |        |
|-------|-------|-----------------------------------------|---|-------------|--------|
| 1     | Gopal | Judicial Officers (Serving and Retired) | • |             | VERIFY |

# Please Select the Category of Employee and Provide Employee ID

| S.No. | Name  | Category     | Employee ID             |  |  |  |  |  |
|-------|-------|--------------|-------------------------|--|--|--|--|--|
| 1     | Gopal | AIS(Serving) | RJJP200019000200 VERIFY |  |  |  |  |  |

# Please Select the Category of Employee and Provide Employee ID

| S.No. | Name  | Category     | Employee ID      |        |  |  |  |
|-------|-------|--------------|------------------|--------|--|--|--|
| t     | Gopal | AlS(Serving) | RJJP200019000200 | VERIFY |  |  |  |

### Self N/A N/A 45 N/A N/A Gopal Male 2 Pappi Devi No 42 Select Relation Female Select Marital Status Select Monthly Income 3 Vishal Select Relation Male No 19 Select Marital Status Select Monthly Income 4 No 26 Pooja Select Relation Female Select Marital Status Select Monthly Income Male 29 5 Deepak Select Relation No Select Marital Status Select Monthly Income 23 6 Jyoti Select Relation Female No Select Marital Status Select Monthly Income

| S.No. | Name       | Relation                         | Gender | is Govt. Employee | Specially a | Abled | Age | Marital Status        |   | Income                |   |
|-------|------------|----------------------------------|--------|-------------------|-------------|-------|-----|-----------------------|---|-----------------------|---|
| 1     | Gopal      | Self                             | Male   | N/A               | N/A         |       | 45  | N/A                   |   | N/A                   |   |
| 2     | Pappi Devi | Select Relation  Select Relation | Female | 0                 | No          | •     | 42  | Select Marital Status | ~ | Select Monthly Income | ~ |
| 3     | Vishal     | Spouse<br>Mother<br>Daughter     | Male   | 0                 | No          | •     | 19  | Select Marital Status | v | Select Monthly Income | ~ |
| 4     | Pooja      | Select Relation 🐱                | Female | 0                 | No          | ٧     | 26  | Select Marital Status | ٧ | Select Monthly Income | ~ |
| 5     | Deepak     | Select Relation 💌                | Male   | 0                 | No          | •     | 29  | Select Marital Status | v | Select Monthly Income | • |
| 6     | Jyoti      | Select Relation 🕶                | Female | 0                 | No          | v     | 23  | Select Marital Status | v | Select Monthly Income | v |