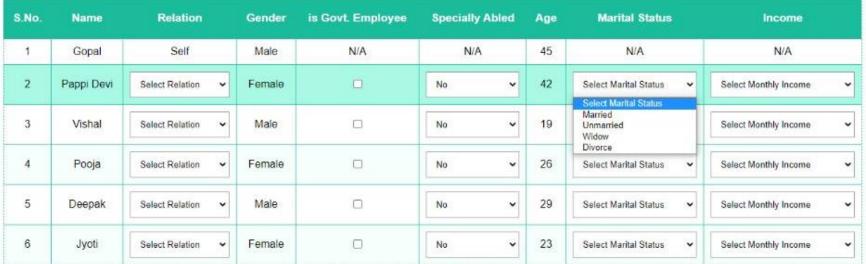

### Self N/A N/A 45 N/A N/A Gopal Male 2 Pappi Devi No 42 Select Relation Female Select Marital Status Select Monthly Income 3 Vishal Select Relation Male No 19 Select Marital Status Select Monthly Income 4 No 26 Pooja Select Relation Female Select Marital Status Select Monthly Income Male 29 5 Deepak Select Relation No Select Marital Status Select Monthly Income 23 6 Jyoti Select Relation Female No Select Marital Status Select Monthly Income

| S.No. | Name       | Relation                         | Gender | is Govt. Employee | Specially a | Abled | Age | Marital Status        |   | Income                |   |
|-------|------------|----------------------------------|--------|-------------------|-------------|-------|-----|-----------------------|---|-----------------------|---|
| 1     | Gopal      | Self                             | Male   | N/A               | N/A         |       | 45  | N/A                   |   | N/A                   |   |
| 2     | Pappi Devi | Select Relation  Select Relation | Female | 0                 | No          | •     | 42  | Select Marital Status | ~ | Select Monthly Income | ~ |
| 3     | Vishal     | Spouse<br>Mother<br>Daughter     | Male   | 0                 | No          | •     | 19  | Select Marital Status | v | Select Monthly Income | ~ |
| 4     | Pooja      | Select Relation 🐱                | Female | 0                 | No          | ٧     | 26  | Select Marital Status | ٧ | Select Monthly Income | ~ |
| 5     | Deepak     | Select Relation 💌                | Male   | 0                 | No          | •     | 29  | Select Marital Status | v | Select Monthly Income | • |
| 6     | Jyoti      | Select Relation 🕶                | Female | 0                 | No          | v     | 23  | Select Marital Status | v | Select Monthly Income | v |