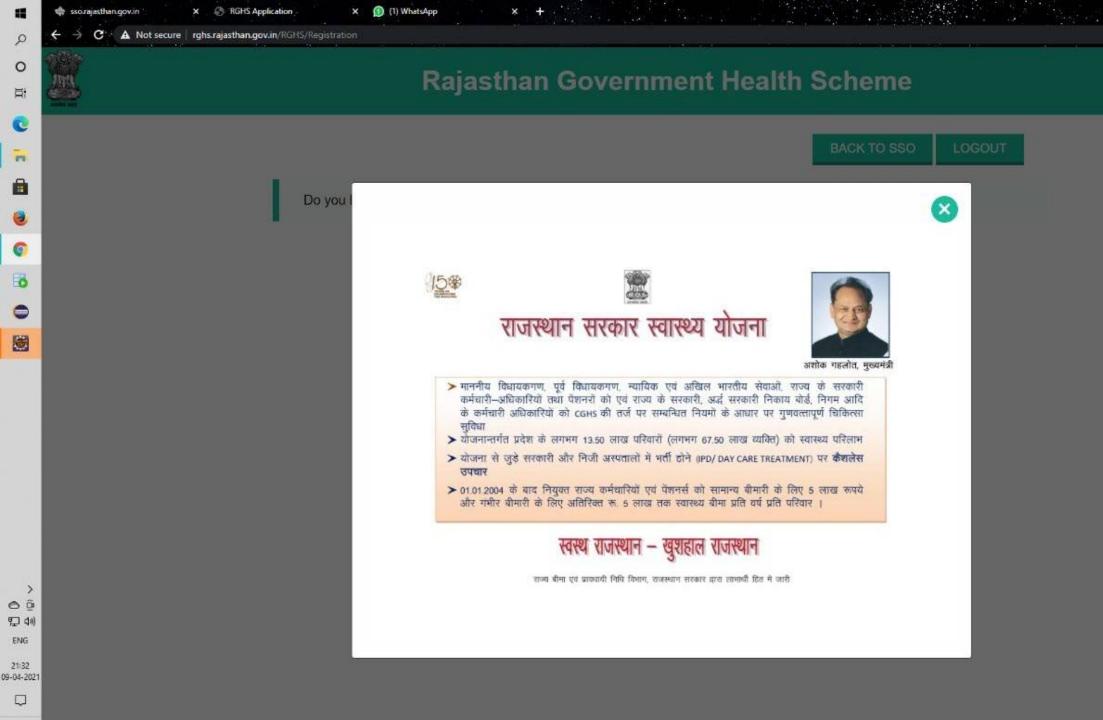

# **Process Flow:**

- ❖ Step 1: Log-in through SSO ID: Employee will log in through from his/her government SSO Id (sso.rajasthan.gov.in)
- Step 2: Link for RGHS (Icon): RGHS icon will be displayed on SSO website which redirects user to RGHS portal for further registration.
- Step 3: Registration on RGHS through Jan Aadhar: User will provide Jan Aadhar ID or enrollment ID to initiate the registration of his family members in scheme. This registration is divided into further six steps:

# □ Display of Jan Aadhar Family

- a) User provides Jan Aadhar or enrollment number to display Jan Aadhar family associated to Jan Aadhar number.
  - o If Jan Aadhar number is "Not Available" RGHS portal redirects user to Jan Aadhar portal for creation of Jan Aadhar ID.
  - o If Jan Aadhar number is "Available" RGHS portal displays the Jan Aadhar Family along with the column for selection of government employee.