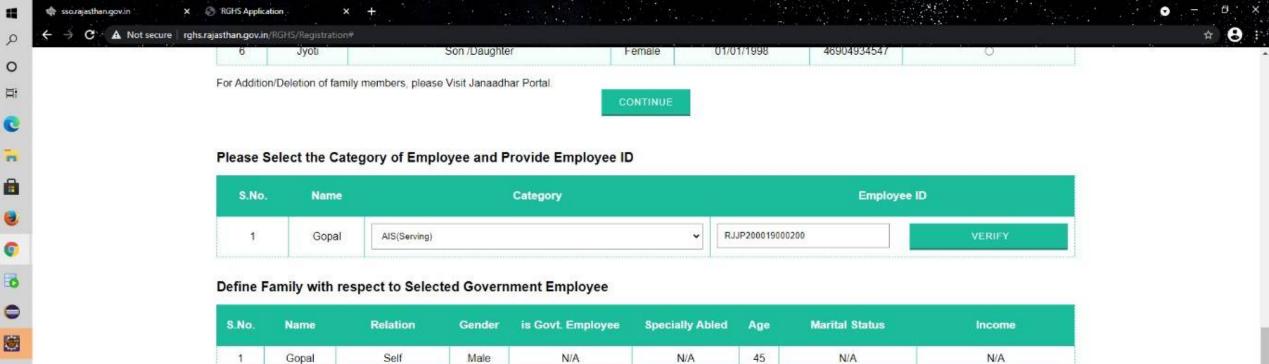

### JanAadhar Family Details

| S.No. | Full Name  | Relationship with Head of Family(HOF) | Gender | Date of Birth(DOB) | Member ID   | Government Employee |
|-------|------------|---------------------------------------|--------|--------------------|-------------|---------------------|
| 1     | Pappi Devi | Self                                  | Female | 01/01/1979         | 51339739049 | 0                   |
| 2     | Vishal     | Son /Daughter                         | Male   | 01/01/2002         | 82912399660 | 0                   |
| 3     | Gopal      | Husband/wife                          | Male   | 01/01/1976         | 25758772219 | 0                   |
| 4     | Pooja      | Son /Daughter                         | Female | 01/01/1995         | 56265007029 | 0                   |
| 5     | Deepak     | Son /Daughter                         | Male   | 01/01/1992         | 66993428018 | 0                   |
| 6     | Jyoti      | Son /Daughter                         | Female | 01/01/1998         | 46904934547 | 0                   |

For Addition/Deletion of family members, please Visit Janaadhar Portal.

CONTINUE

# Please Select the Category of Employee and Provide Employee ID

Son /Daughter

Son /Daughter

| S.No. | Name  | Category                                |   | Employee ID |        |
|-------|-------|-----------------------------------------|---|-------------|--------|
| 1     | Gopal | Judicial Officers (Serving and Retired) | • |             | VERIFY |

# Please Select the Category of Employee and Provide Employee ID

| S.No. | Name  | Category     | Employee ID             |  |  |  |  |  |
|-------|-------|--------------|-------------------------|--|--|--|--|--|
| 1     | Gopal | AIS(Serving) | RJJP200019000200 VERIFY |  |  |  |  |  |