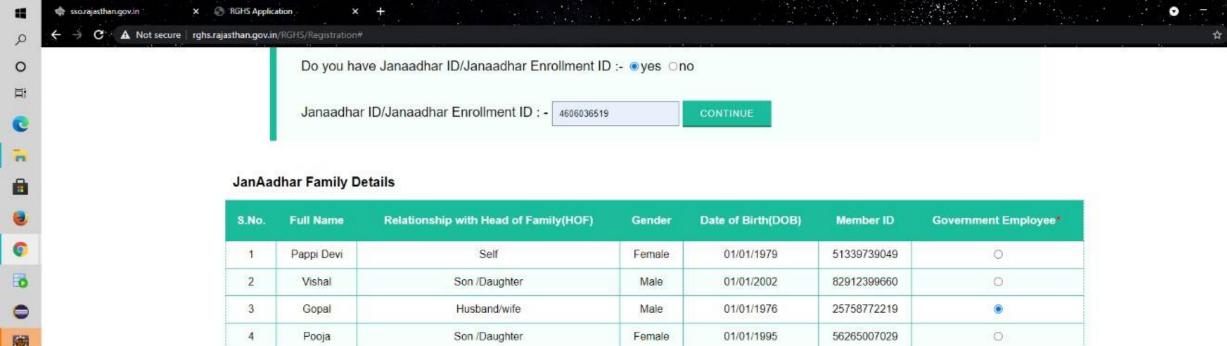

# Rajasthan Government Health Scheme

BACK TO SSO

LOGOUT

Do you have Janaadhar ID/Janaadhar Enrollment ID :- Oyes Ono

21:32

# **Rajasthan Government Health Scheme**

Do you have Janaadhar ID/Janaadhar Enrollment ID :- 

yes ono

Janaadhar ID/Janaadhar Enrollment ID :- 

4606036519 

CONTINUE

### JanAadhar Family Details

| S.No. | Full Name  | Relationship with Head of Family(HOF) | Gender | Date of Birth(DOB) | Member ID   | Government Employee |
|-------|------------|---------------------------------------|--------|--------------------|-------------|---------------------|
| 1     | Pappi Devi | Self                                  | Female | 01/01/1979         | 51339739049 | 0                   |
| 2     | Vishal     | Son /Daughter                         | Male   | 01/01/2002         | 82912399660 | 0                   |
| 3     | Gopal      | Husband/wife                          | Male   | 01/01/1976         | 25758772219 | 0                   |
| 4     | Pooja      | Son /Daughter                         | Female | 01/01/1995         | 56265007029 | 0                   |
| 5     | Deepak     | Son /Daughter                         | Male   | 01/01/1992         | 66993428018 | 0                   |
| 6     | Jyoti      | Son /Daughter                         | Female | 01/01/1998         | 46904934547 | 0                   |