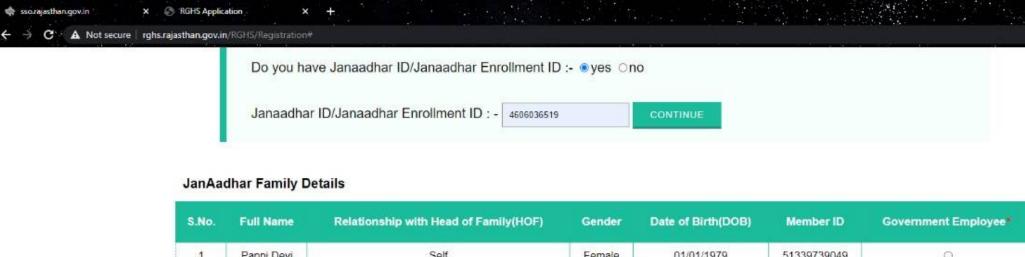

# **Rajasthan Government Health Scheme**

Do you have Janaadhar ID/Janaadhar Enrollment ID :- 

yes ono

Janaadhar ID/Janaadhar Enrollment ID :- 

4606036519 

CONTINUE

### JanAadhar Family Details

| S.No. | Full Name  | Relationship with Head of Family(HOF) | Gender | Date of Birth(DOB) | Member ID   | Government Employee |
|-------|------------|---------------------------------------|--------|--------------------|-------------|---------------------|
| 1     | Pappi Devi | Self                                  | Female | 01/01/1979         | 51339739049 | 0                   |
| 2     | Vishal     | Son /Daughter                         | Male   | 01/01/2002         | 82912399660 | 0                   |
| 3     | Gopal      | Husband/wife                          | Male   | 01/01/1976         | 25758772219 | 0                   |
| 4     | Pooja      | Son /Daughter                         | Female | 01/01/1995         | 56265007029 | 0                   |
| 5     | Deepak     | Son /Daughter                         | Male   | 01/01/1992         | 66993428018 | 0                   |
| 6     | Jyoti      | Son /Daughter                         | Female | 01/01/1998         | 46904934547 | 0                   |