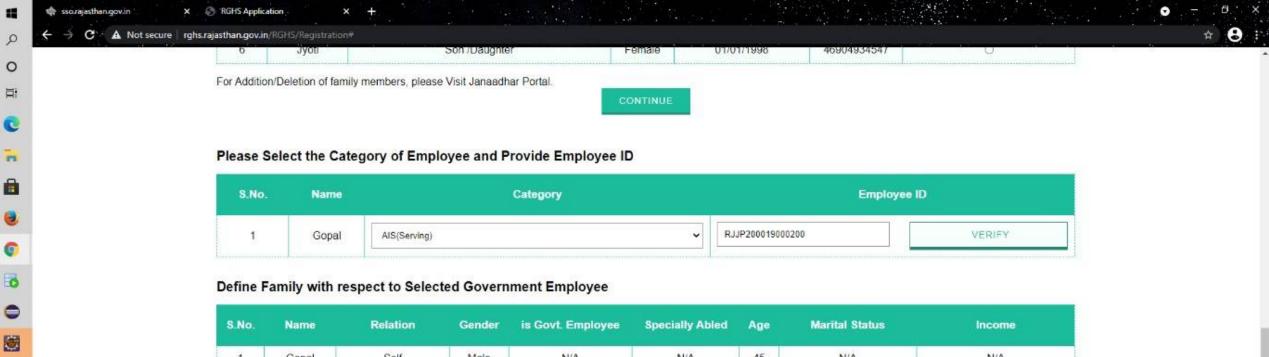

# Please Select the Category of Employee and Provide Employee ID

| S.No. | Name  | Category     | Employee ID             |  |  |  |  |  |
|-------|-------|--------------|-------------------------|--|--|--|--|--|
| 1     | Gopal | AIS(Serving) | RJJP200019000200 VERIFY |  |  |  |  |  |

| S.No. | Name       | Relation                         | Gender | is Govt. Employee | Specially a | Abled | Age | Marital Status        |   | Income                |   |
|-------|------------|----------------------------------|--------|-------------------|-------------|-------|-----|-----------------------|---|-----------------------|---|
| 1     | Gopal      | Self                             | Male   | N/A               | N/A         |       | 45  | N/A                   |   | N/A                   |   |
| 2     | Pappi Devi | Select Relation  Select Relation | Female | 0                 | No          | •     | 42  | Select Marital Status | ~ | Select Monthly Income | ~ |
| 3     | Vishal     | Spouse<br>Mother<br>Daughter     | Male   | 0                 | No          | •     | 19  | Select Marital Status | v | Select Monthly Income | ~ |
| 4     | Pooja      | Select Relation 🐱                | Female | 0                 | No          | ٧     | 26  | Select Marital Status | ٧ | Select Monthly Income | ~ |
| 5     | Deepak     | Select Relation 💌                | Male   | 0                 | No          | •     | 29  | Select Marital Status | v | Select Monthly Income | • |
| 6     | Jyoti      | Select Relation 🕶                | Female | 0                 | No          | v     | 23  | Select Marital Status | v | Select Monthly Income | v |