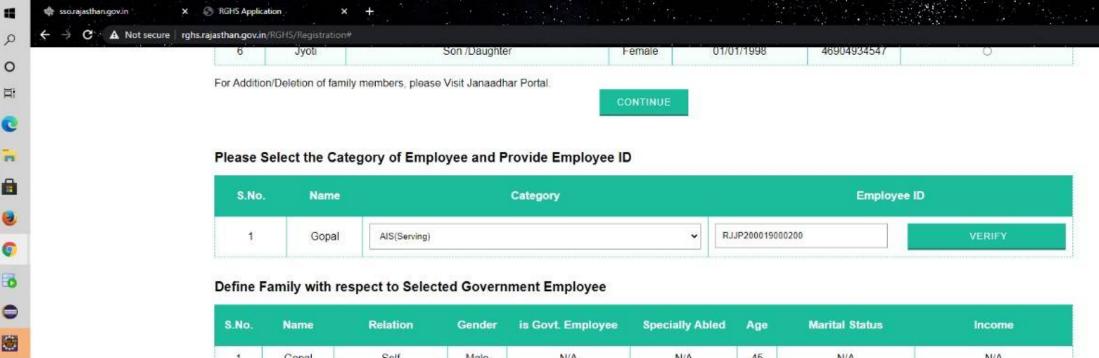

# Please Select the Category of Employee and Provide Employee ID

| S.No. | Name  | Category     | Employee ID             |  |  |  |  |  |
|-------|-------|--------------|-------------------------|--|--|--|--|--|
| 1     | Gopal | AIS(Serving) | RJJP200019000200 VERIFY |  |  |  |  |  |

| S.No. | Name       | Relation                         | Gender | is Govt. Employee | Specially a | Abled | Age | Marital Status        |   | Income                |   |
|-------|------------|----------------------------------|--------|-------------------|-------------|-------|-----|-----------------------|---|-----------------------|---|
| 1     | Gopal      | Self                             | Male   | N/A               | N/A         |       | 45  | N/A                   |   | N/A                   |   |
| 2     | Pappi Devi | Select Relation  Select Relation | Female | 0                 | No          | •     | 42  | Select Marital Status | ~ | Select Monthly Income | ~ |
| 3     | Vishal     | Spouse<br>Mother<br>Daughter     | Male   | 0                 | No          | •     | 19  | Select Marital Status | v | Select Monthly Income | ~ |
| 4     | Pooja      | Select Relation 🐱                | Female | 0                 | No          | ٧     | 26  | Select Marital Status | ٧ | Select Monthly Income | ~ |
| 5     | Deepak     | Select Relation 💌                | Male   | 0                 | No          | •     | 29  | Select Marital Status | v | Select Monthly Income | • |
| 6     | Jyoti      | Select Relation 🕶                | Female | 0                 | No          | v     | 23  | Select Marital Status | v | Select Monthly Income | v |