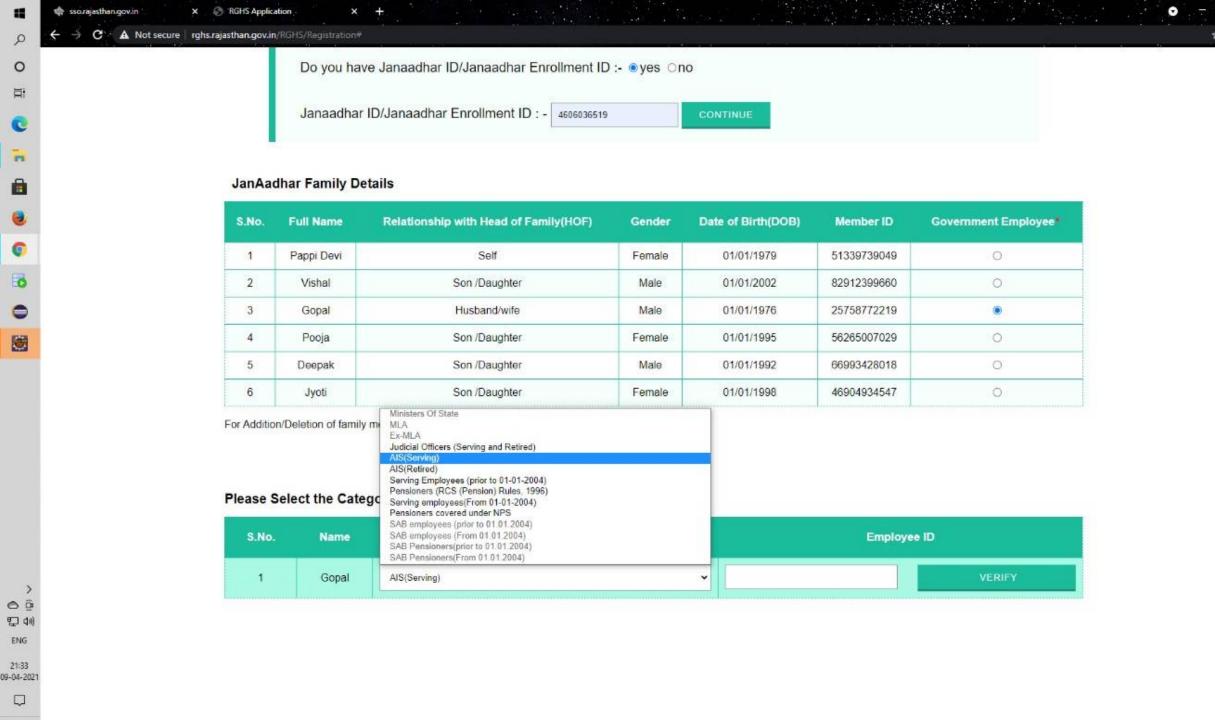

# **Rajasthan Government Health Scheme**

Do you have Janaadhar ID/Janaadhar Enrollment ID :- 

yes ono

Janaadhar ID/Janaadhar Enrollment ID :- 

4606036519 

CONTINUE

### JanAadhar Family Details

| S.No. | Full Name  | Relationship with Head of Family(HOF) | Gender | Date of Birth(DOB) | Member ID   | Government Employee |
|-------|------------|---------------------------------------|--------|--------------------|-------------|---------------------|
| 1     | Pappi Devi | Self                                  | Female | 01/01/1979         | 51339739049 | 0                   |
| 2     | Vishal     | Son /Daughter                         | Male   | 01/01/2002         | 82912399660 | 0                   |
| 3     | Gopal      | Husband/wife                          | Male   | 01/01/1976         | 25758772219 | 0                   |
| 4     | Pooja      | Son /Daughter                         | Female | 01/01/1995         | 56265007029 | 0                   |
| 5     | Deepak     | Son /Daughter                         | Male   | 01/01/1992         | 66993428018 | 0                   |
| 6     | Jyoti      | Son /Daughter                         | Female | 01/01/1998         | 46904934547 | 0                   |

For Addition/Deletion of family members, please Visit Janaadhar Portal.

CONTINUE

# Please Select the Category of Employee and Provide Employee ID

Son /Daughter

Son /Daughter

| S.No. | Name  | Category                                |   | Employee ID |        |
|-------|-------|-----------------------------------------|---|-------------|--------|
| 1     | Gopal | Judicial Officers (Serving and Retired) | • |             | VERIFY |